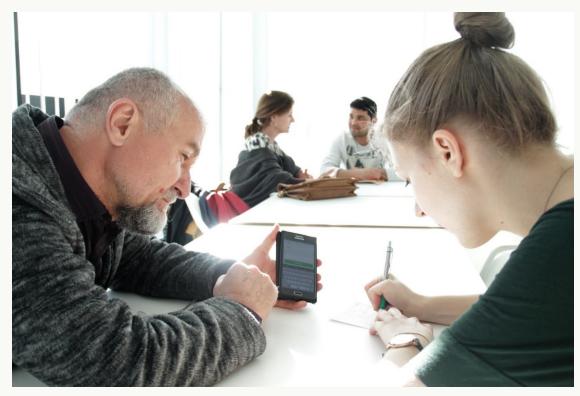

# **Discussion Group**

- Tuesday & Thursday for one hour
- Wednesday online
- Volunteer-run

#### В sprachraum волонтеры помогают при изучении немецкого языка:

- ставить вопросы;
- говорить по-немецки;
- выполнять домашние задания;
- писать заявления.

#### У sprachraum волонтери допомагають при вивченні німецької мови:

- задавати запитання;
- розмовляти німецькою;
- виконувати домашні завдання;
- писати заяви.