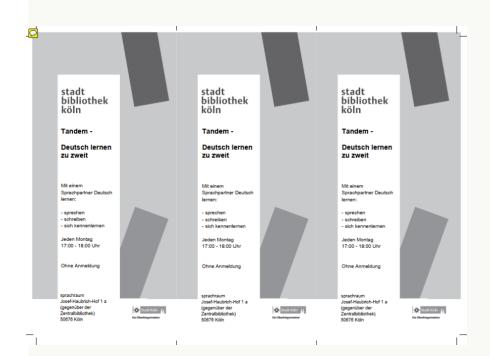

# Program: Tandem German (discontinued)

- 2021-2022
- Ukranian immigrants
- Fridays 14:00-18:00
- Food
- Interpreters
- Childcare
- Children's crafts
- Summer Fest

# **Flyer**